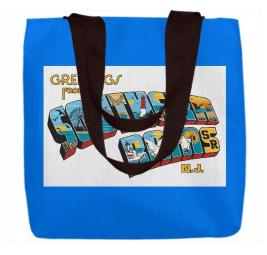

Greetings Beach Towel 60 x 30 inches \$10.00

Greetings Tote

18 x 18 ínches

\$15.00

Hooded Sweatshirt #1: \$35.00 Available in Small, Medium, Large, X-Large or XX-Large (add \$2.00)

Hooded Sweatshirt #2:

\$35.00