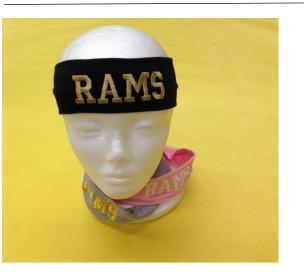

Embroidered head bands \$10.00 Available in black, grey or pink.

Southern Regional Middle School

Student Store Order Form

Return order this order form and cash or check payment to the homeroom teacher, Greeter or Main Office staff.