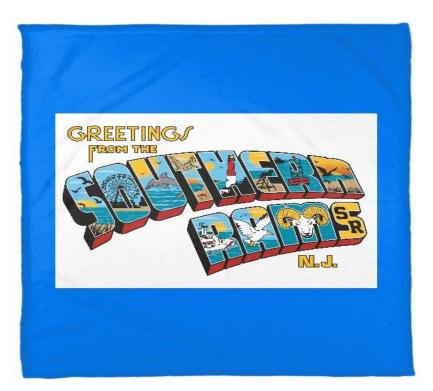

| Greetings Soft<br>plush Blanket |  |  |  |  |  |
|---------------------------------|--|--|--|--|--|
| 50 x 60 ínches                  |  |  |  |  |  |
| \$25.00                         |  |  |  |  |  |