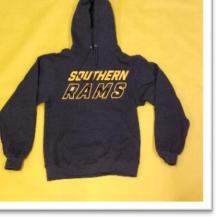

Greetings Beach Towel 60 x 30 inches \$10.00

Greetings Tote

18 x 18 ínches

\$15.00

Hooded Sweatshirt #1: \$35.00 Available in Small, Medium, Large, X-Large or XX-Large (add \$2.00)

Hooded Sweatshirt #2:

\$35.00