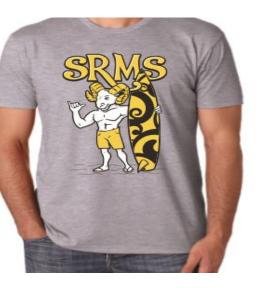

## Short Sleeve Shirt #1:

\$10.00

Available in Small, Medium, Large, X-Large or XX-Large

## Short Sleeve Shirt #2:

\$10.00

Available in Small, Medium, Large, X-Large or XX-Large