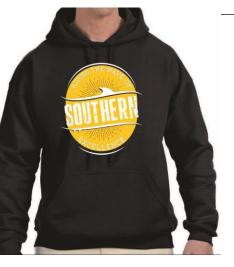

Greetings Beach Towel 60 x 30 inches \$10.00

Greetings Tote

18 x 18 ínches

\$15.00

Hooded Sweatshirt #1: \$35.00 Available in Small, Medium, Large, X-Large or XX-Large (add \$2.00)

Hooded Sweatshirt #2:

\$35.00