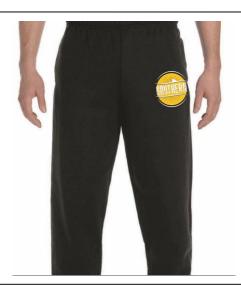

## Southern Sweatpants:

\$30.00

Available in Youth Large, Small, Medium, Large, X-Large or XX-Large (add \$2.00)

Short Sleeve Shirt made by Jetty: \$20.00 Available in Small, Medium, Large, X-Large or XX-Large (add \$2.00)