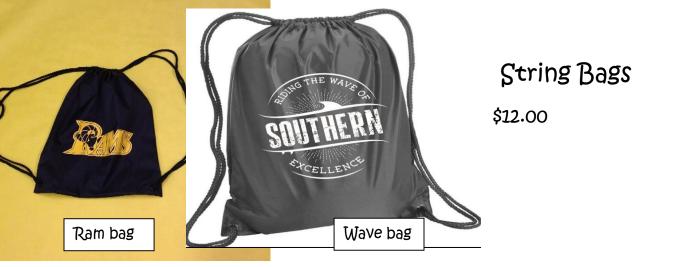

Date: \_\_\_\_\_

Homeroom Teacher/Room: \_\_\_\_\_/\_\_\_\_

| Item                                                   | Şize         | How<br>Many? | Individual<br>Price                           | Total |  |
|--------------------------------------------------------|--------------|--------------|-----------------------------------------------|-------|--|
| Greetings soft plush blanket                           | $\mathbf{x}$ |              | \$25.00                                       |       |  |
| Greetings beach towel                                  | $\mathbf{X}$ |              | \$10.00                                       |       |  |
| Greetings tote                                         |              |              | \$15.00                                       |       |  |
| Hooded sweatshirt #1                                   |              |              | \$35.00 (Sm-XL)                               |       |  |
|                                                        |              |              | \$37 (XXL)                                    |       |  |
| Hooded sweatshirt #2                                   |              |              | \$35.00 (\$m-XL)                              |       |  |
|                                                        |              |              | \$37 (XXL)                                    |       |  |
| Long sleeve shirt                                      |              |              | \$25.00 (Sm-XL)                               |       |  |
| (made by Je <del>tt</del> y)                           |              |              | \$27 (XXL)                                    |       |  |
| Short sleeve shirt #1                                  |              |              | \$10.00 (Sm-XXL)                              |       |  |
| Short sleeve shirt #2                                  |              |              | \$10.00 (Sm-XXL)                              |       |  |
| Southern sweatpants                                    |              |              | \$30.00 (Youth L<br>and Sm-XL)<br>\$12.00 XXL |       |  |
| Short sleeve shirt                                     |              |              | \$20.00 (SM-XL)                               |       |  |
| (made by Jetty)                                        |              |              | \$22.00 (XXL)                                 |       |  |
| String bag – Ram bag                                   | $\mathbf{X}$ |              | \$12.00                                       |       |  |
| String bag – Wave bag                                  | $\mathbf{X}$ |              | \$12.00                                       |       |  |
| Embroidered headband - black                           |              |              | \$10.00                                       |       |  |
| Embroidered headband - grey                            |              |              | \$10.00                                       |       |  |
| Embroidered headband - pink                            |              |              | \$10.00                                       |       |  |
| Payment method (circle one): Cash or Check Order Total |              |              |                                               |       |  |