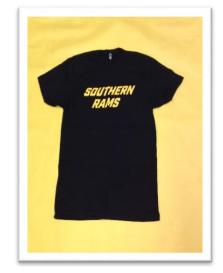

## Short Sleeve Shirt #2:

\$10.00

Available in Small, Medium, Large, X-Large or XX-Large