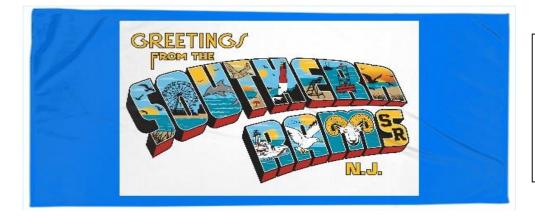

Greetings Beach Towel 60 x 30 inches \$10.00

Greetings Tote

18 x 18 ínches

\$15.00

Hooded Sweatshirt #1: \$35.00 Available in Small, Medium, Large, X-Large or XX-Large (add \$2.00)

Hooded Sweatshirt #2:

\$35.00